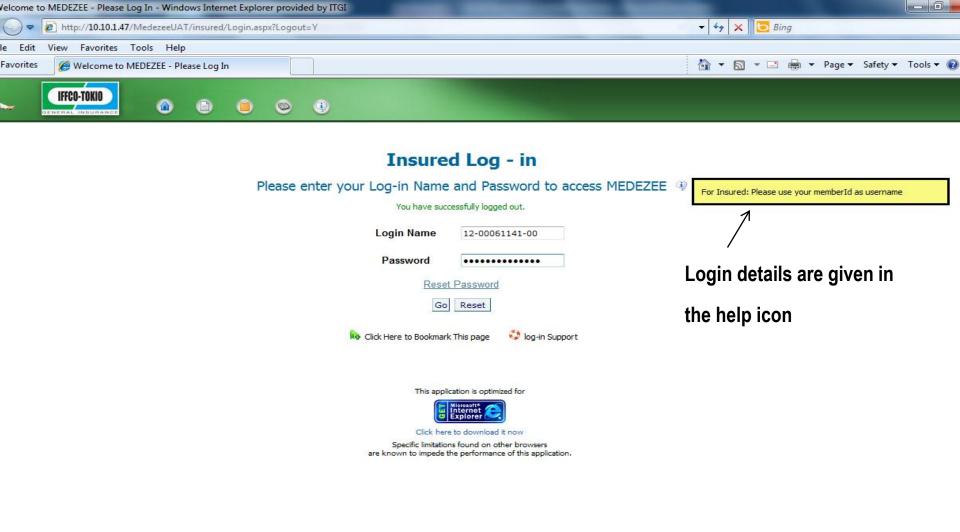

#### **Insured Log - in**

#### Please enter your Log-in Name and Password to access MEDEZEE ③

Your password has expired. Please select a new password.

Password must be six characters or more

with at least one alphanumeric combination and no spaces

Confirm New Password

Reset Password

Go Reset

Click Here to Bookmark This page

This application is optimized for

Click here to download it now

Specific limitations found on other browsers are known to impede the performance of this application.