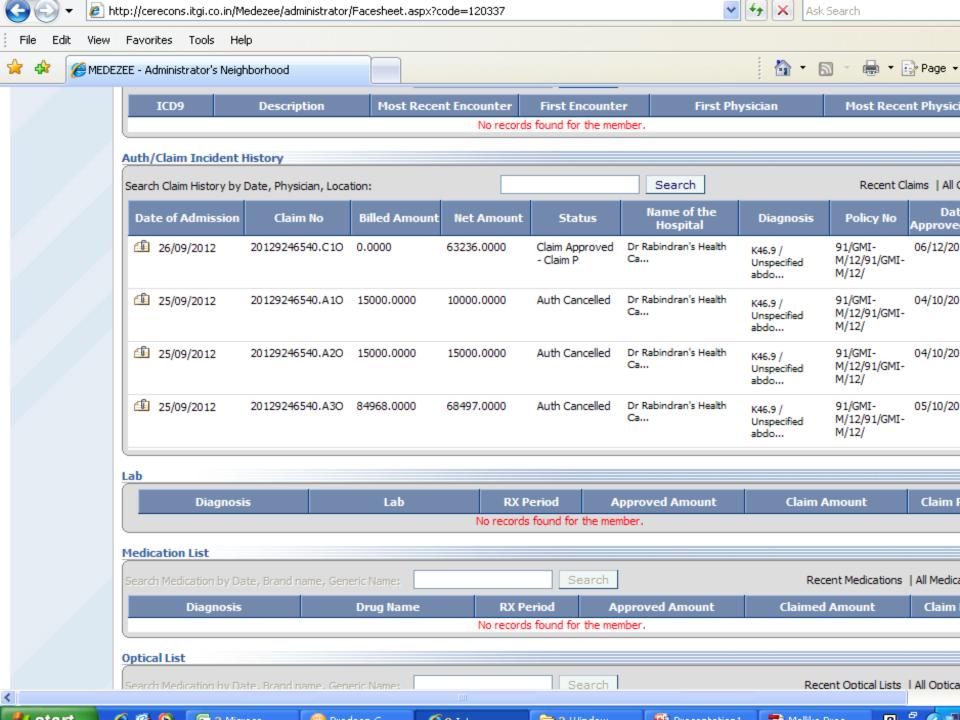

ceived |  |
|  | Claims   | 14 Days          | 13 Days               | From the time last requirement received |  |
|  | ID Cards | 7 Days           | 7 Days                | From the time Data received from P400   |  |



### How to avail cashless services...























#### **Insured Log - in**

#### Please enter your Log-in Name and Password to access MEDEZEE ③

Your password has expired. Please select a new password.

Password must be six characters or more

with at least one alphanumeric combination and no spaces

Confirm New Password

Reset Password

Go Reset

Click Here to Bookmark This page

This application is optimized for



Click here to download it now

Specific limitations found on other browsers are known to impede the performance of this application.















## **Escalation Matrix**

#### Call Centre 1800-103-5499

#### For External Users like Brokers, Agents, Clients

| CLIENT                  | Level 1          |