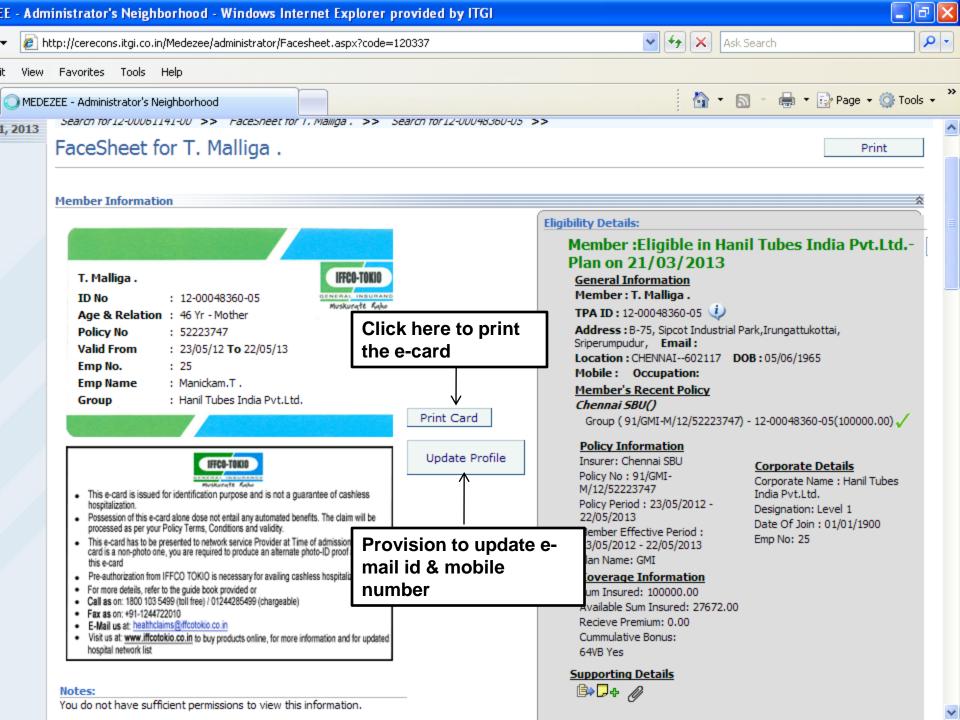

irement received |  |
|  | Claims   | 14 Days          | 13 Days               | From the time last requirement received |  |
|  | ID Cards | 7 Days           | 7 Days                | From the time Data received from P400   |  |



### How to avail cashless services...























#### **Insured Log - in**

#### Please enter your Log-in Name and Password to access MEDEZEE ③

Your password has expired. Please select a new password.

Password must be six characters or more

with at least one alphanumeric combination and no spaces

Confirm New Password

Reset Password

Go Reset

Click Here to Bookmark This page

This application is optimized for



Click here to download it now

Specific limitations found on other browsers are known to impede the performance of this application.















## **Escalation Matrix**

#### Call Centre 1800-103-5499

#### For External Users like Brokers, Agents, Clients

| CLIENT                  | Level 1          |