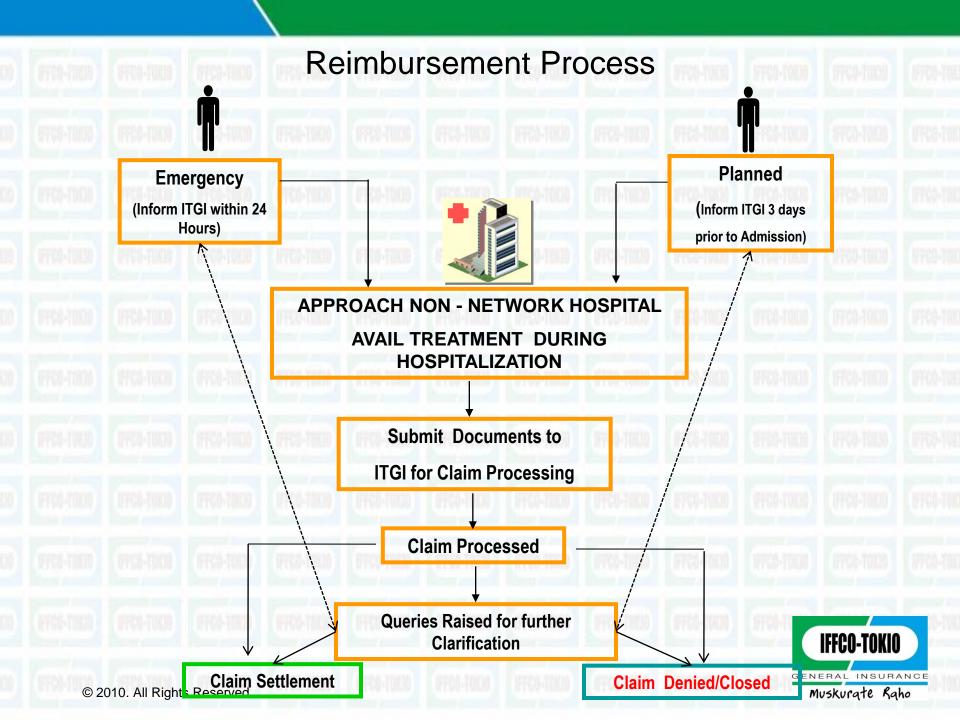

d at every stage
- 24 / 7 Call Center 1800-103-5499
- Direct access to Cashless team from 9.00 AM to 9.00 PM
- Direct servicing by Insurer without intermediaries.
- Structured follow-up for deficient claims Auto Reminders and Tel cons

|  |          | Committed<br>TAT | Actual<br>Average TAT | Remarks                                 |  |
|--|----------|------------------|-----------------------|-----------------------------------------|--|
|  | Cashless | 4 Hrs            | 2.30 Hrs              | From the time last requirement received |  |
|  | Claims   | 14 Days          | 13 Days               | From the time last requirement received |  |
|  | ID Cards | 7 Days           | 7 Days                | From the time Data received from P400   |  |



### How to avail cashless services...























#### **Insured Log - in**

#### Please enter your Log-in Name and Password to access MEDEZEE ③

Your password has expired. Please select a new password.

Password must be six characters or more

with at least one alphanumeric combination and no spaces

Confirm New Password

Reset Password

Go Reset

Click Here to Bookmark This page

This application is optimized for



Click here to download it now

Specific limitations found on other browsers are known to impede the performance of this application.















## **Escalation Matrix**

#### Call Centre 1800-103-5499

#### For External Users like Brokers, Agents, Clients

| CLIENT                  | Level 1          |