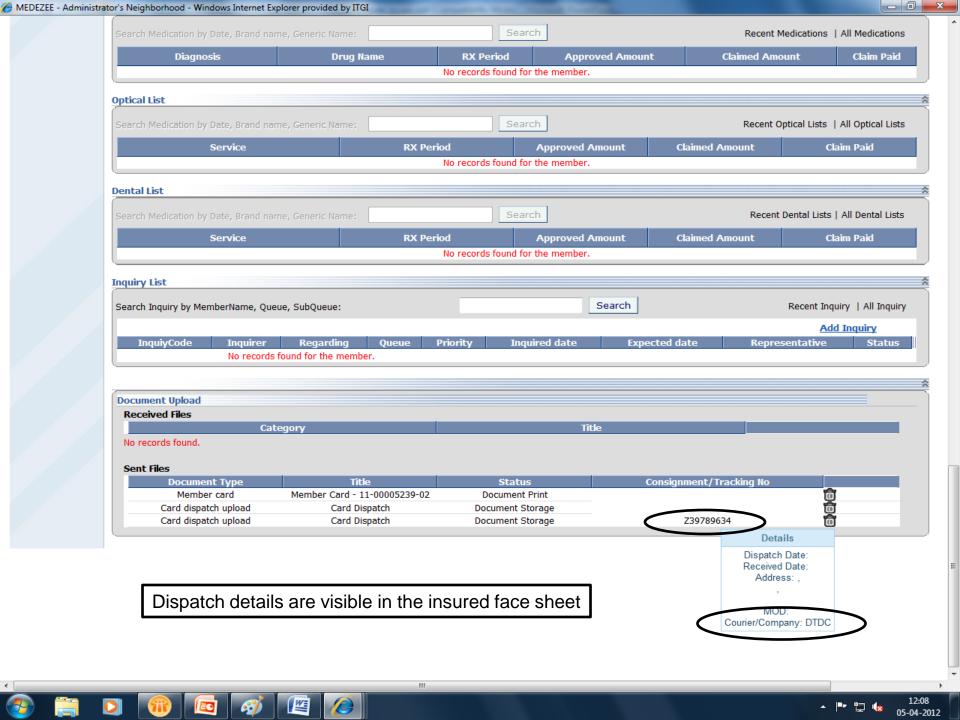

ived |  |
|  | Claims   | 14 Days          | 13 Days               | From the time last requirement received |  |
|  | ID Cards | 7 Days           | 7 Days                | From the time Data received from P400   |  |



### How to avail cashless services...























#### **Insured Log - in**

#### Please enter your Log-in Name and Password to access MEDEZEE ③

Your password has expired. Please select a new password.

Password must be six characters or more

with at least one alphanumeric combination and no spaces

Confirm New Password

Reset Password

Go Reset

Click Here to Bookmark This page

This application is optimized for



Click here to download it now

Specific limitations found on other browsers are known to impede the performance of this application.















## **Escalation Matrix**

#### Call Centre 1800-103-5499

#### For External Users like Brokers, Agents, Clients

| CLIENT                  | Level 1          |