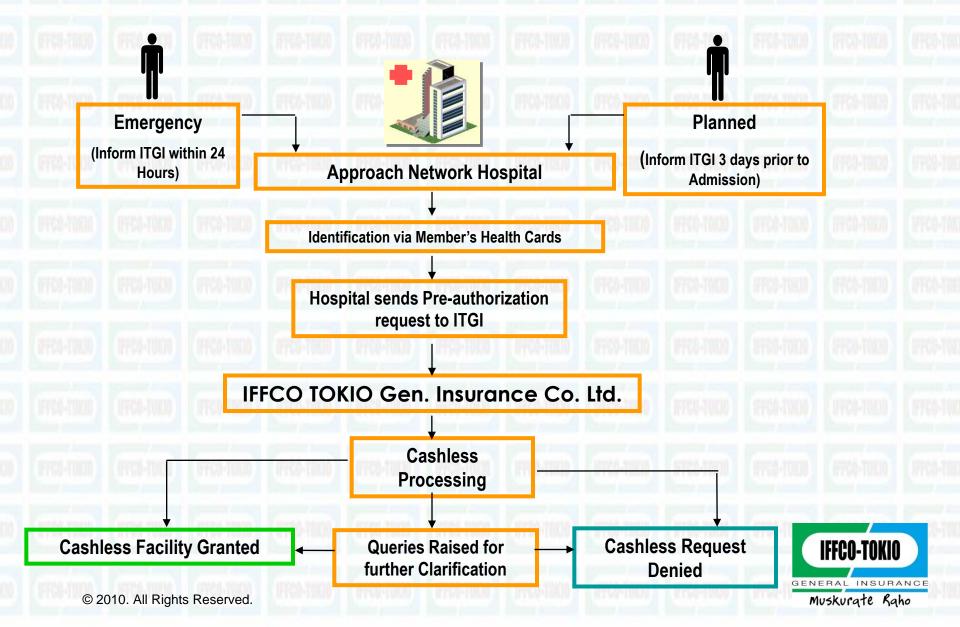

red at every stage
- 24 / 7 Call Center 1800-103-5499
- Direct access to Cashless team from 9.00 AM to 9.00 PM
- Direct servicing by Insurer without intermediaries.
- Structured follow-up for deficient claims Auto Reminders and Tel cons

|  |          | Committed<br>TAT | Actual<br>Average TAT | Remarks                                 |  |
|--|----------|------------------|-----------------------|-----------------------------------------|--|
|  | Cashless | 4 Hrs            | 2.30 Hrs              | From the time last requirement received |  |
|  | Claims   | 14 Days          | 13 Days               | From the time last requirement received |  |
|  | ID Cards | 7 Days           | 7 Days                | From the time Data received from P400   |  |



### How to avail cashless services...























#### **Insured Log - in**

#### Please enter your Log-in Name and Password to access MEDEZEE ③

Your password has expired. Please select a new password.

Password must be six characters or more

with at least one alphanumeric combination and no spaces

Confirm New Password

Reset Password

Go Reset

Click Here to Bookmark This page

This application is optimized for



Click here to download it now

Specific limitations found on other browsers are known to impede the performance of this application.















## **Escalation Matrix**

#### Call Centre 1800-103-5499

#### For External Users like Brokers, Agents, Clients

| CLIENT                  | Level 1          |